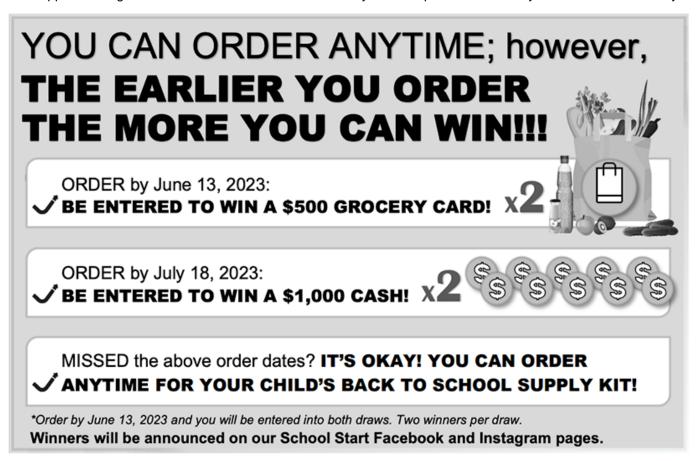

### Dear Parents/Guardians:

Your teachers at Queen Elizabeth Elementary School are excited to offer the opportunity to purchase quality standardized school supplies through School Start for the 2023/2024 school year. This process will save you both time and money.