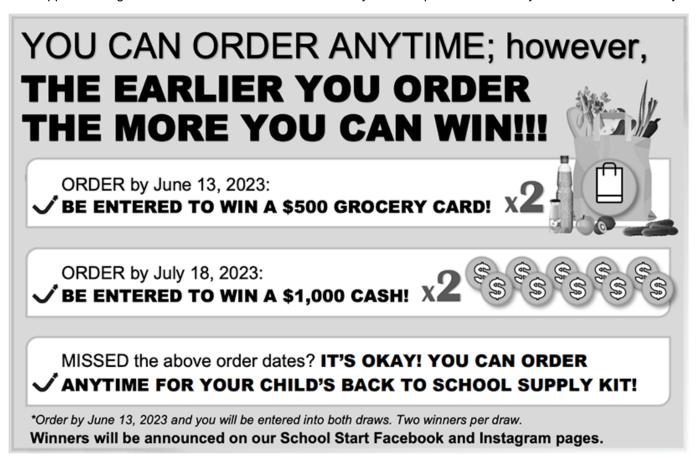

## Dear Parents/Guardians:

Your teachers at Queen Elizabeth Elementary School are excited to offer the opportunity to purchase quality standardized school supplies through School Start for the 2023/2024 school year. This process will save you both time and money.

Thank you for your support!